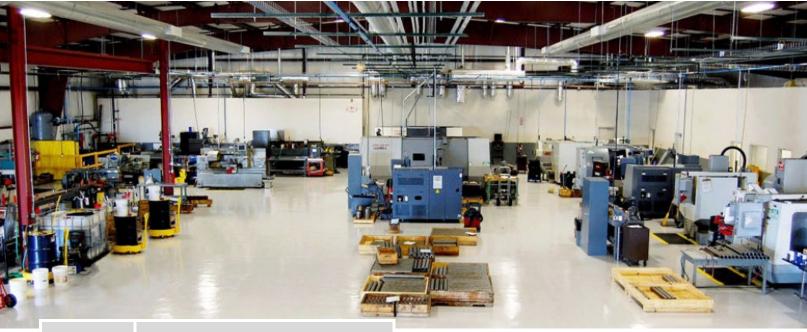

Based on the advantages of seamless systems over conventional floors, Flowcrete products met the performance criteria specified for the project: Flowtex was the product chosen to be installed as a resurfacer in the 20,000 sq ft (1.858 m2) of the new facility's production area, top coated with Flowseal PU Gloss.

The joint-free surface prevents build-up of dirt while the abrasion, chemical and impact resistance properties provide a hard-wearing, long-lasting floor finish able to withstand the heavy-duty conditions of the manufacturing environment. In addition, the seamless, hygienic finish is easy to clean and maintain, extending the life cycle of the floors.