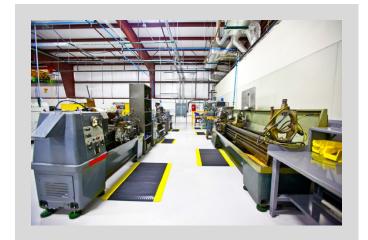

Based on the advantages of seamless systems over conventional floors, Flowcrete products met the performance criteria specified for the project: Flowtex was the product chosen to be installed as a resurfacer in the 20,000 sq ft (1.858 m2) of the new facility's production area, top coated with Flowseal PU Gloss.

The joint-free surface prevents build-up of dirt while the abrasion, chemical and impact resistance properties provide a hard-wearing, long-lasting floor finish able to withstand the heavy-duty conditions of the manufacturing environment. In addition, the seamless, hygienic finish is easy to clean and maintain, extending the life cycle of the floors.