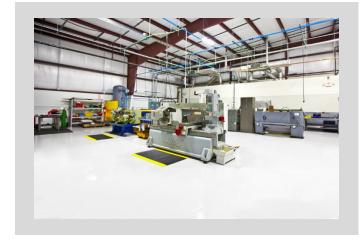

Based on the advantages of seamless systems over conventional floors, Flowcrete products met the performance criteria specified for the project: Flowtex was the product chosen to be installed as a resurfacer in the 20,000 sq ft (1.858 m2) of the new facility's production area, top coated with Flowseal PU Gloss.

The joint-free surface prevents build-up of dirt while the abrasion, chemical and impact resistance properties provide a hard-wearing, long-lasting floor finish able to withstand the heavy-duty conditions of the manufacturing environment. In addition, the seamless, hygienic finish is easy to clean and maintain, extending the life cycle of the floors.