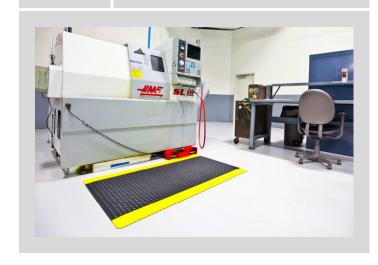

Based on the advantages of seamless systems over conventional floors, Flowcrete products met the performance criteria specified for the project: Flowtex was the product chosen to be installed as a resurfacer in the 20,000 sq ft (1.858 m2) of the new facility's production area, top coated with Flowseal PU Gloss.

The joint-free surface prevents build-up of dirt while the abrasion, chemical and impact resistance properties provide a hard-wearing, long-lasting floor finish able to withstand the heavy-duty conditions of the manufacturing environment. In addition, the seamless, hygienic finish is easy to clean and maintain, extending the life cycle of the floors.