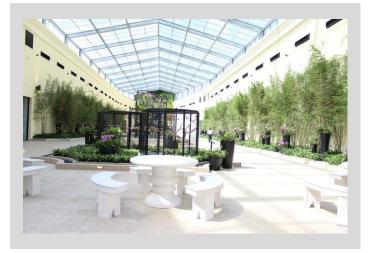

The resin flooring specialists were delighted to provide a number of flooring materials for use on the site, including one of the company's most decorative polymer floor coating systems, Flowtallics - in a striking coffee shade was selected for installation in the monkey enclosure.

Store owner, Jim McIngvale, opted for Flowtallics installed by STAR applicator partner Maintenance Solutions of Tomball, TX after having witnessed the monkeys at his family-owned leisure club, Westside Tennis – where Flowtallics was also installed - dancing at their reflection in the high gloss finish and playfully sliding across the super smooth, super flat surface.