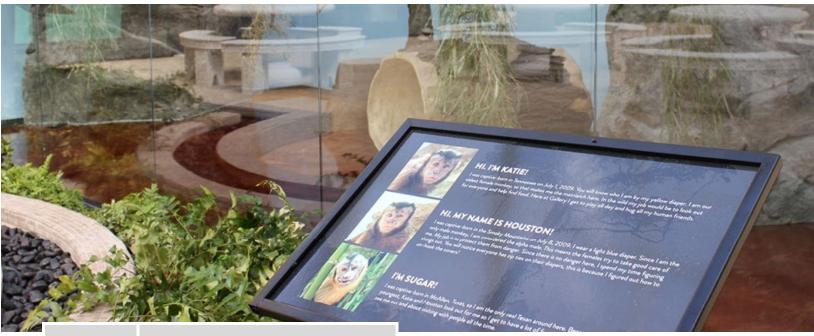

The resin flooring specialists were delighted to provide a number of flooring materials for use on the site, including one of the company's most decorative polymer floor coating systems, Flowtallics - in a striking coffee shade was selected for installation in the monkey enclosure.

Store owner, Jim McIngvale, opted for Flowtallics installed by STAR applicator partner Maintenance Solutions of Tomball, TX after having witnessed the monkeys at his family-owned leisure club, Westside Tennis – where Flowtallics was also installed - dancing at their reflection in the high gloss finish and playfully sliding across the super smooth, super flat surface.