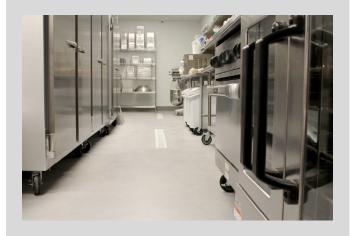

A second system, Flowfresh SR with a Flowfresh FCUV topcoat, was installed in the kitchen of the store's fullservice, on-site restaurant, Brick & Mortar Kitchen, run by McIngvale's daughter, Laura. Flowfresh SR is a slurry broadcast, anti-slip and wear resistant antimicrobial treated cementitious urethane flooring system, designed for use in food processing, handling and preparation areas.