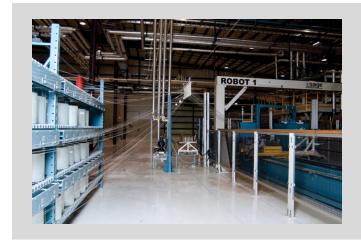

## Flowcrete Lights Up Duoline's New Facility

Duoline®, producer of premium internal corrosion resistant lining system for oil and gas steel tubing, opened its new ultramodern 130,000 ft² (12,077m²) manufacturing facility in Gilmer, Texas, four hours from the major shipping port of Houston.

Flowseal UV was the topcoat selected for the project, giving the floor the chemical resistance specified for the new building.

Now  $50,000 \ \text{ft}^2 \ (12,077 \text{m}^2)$  of Flowcrete floors shine and light-up Duoline®'s state-of-the-art facility.