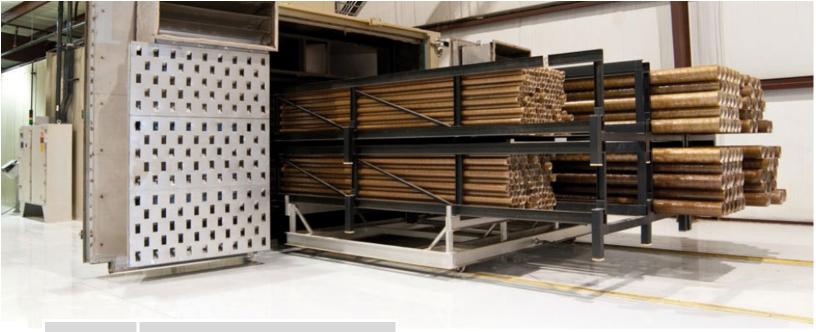

## Flowcrete Lights Up Duoline's New Facility

Duoline®, producer of premium internal corrosion resistant lining system for oil and gas steel tubing, opened its new ultramodern 130,000 ft² (12,077m²) manufacturing facility in Gilmer, Texas, four hours from the major shipping port of Houston.

For the new facility, Duoline® wanted a floor that not only enhanced the building design but also offered chemical resistance in the production areas.

The self-leveling properties of Flowshield SL gave the floor the smooth finish Duoline® was looking for, adding hard wearing and abrasion resistance, in addition to the convenience of being a seamless, hygienic, easy to clean, non-tainting flooring system.